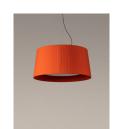

Trípode is a family conceived to humanise spaces. The GT5 suspension lamp, from 1994, was the first of a large family that was born as an alternative to the use of cardboard, methacrylates or solid textile shades, bringing back forgotten artisanal techniques through its handmade cotton ribbons. When turned on, they provide a characteristic warm light, rich in nuances. With the light off, this lamp is a sculptural statement piece that enhances the room.

As the Trípode family has grown to meet different needs, so have its taping options. In 2013, together with the Raw Color studio in Eindhoven (Holland), new colours were developed based on three yarns: tile, mustard yellow and forest green, which were added to the basic colours in force since 1994: raw white, amber red and black. In 2022, for its 25th anniversary, we presented two new options designed by textile expert Júlia Esqué. The collaboration consists of an intervention resulted in the Diplómatica striped ribbon and the Bretona striped ribbon, two typologies that bring rhythm and personality.

## **General description:**

Black metal structure.

Natural, red-amber, black, Diplomática striped or Bretona striped ribbon lampshade, or tile, mustard or green Raw Color ribbon. Electric cable length: 2,5 m / 97.5"