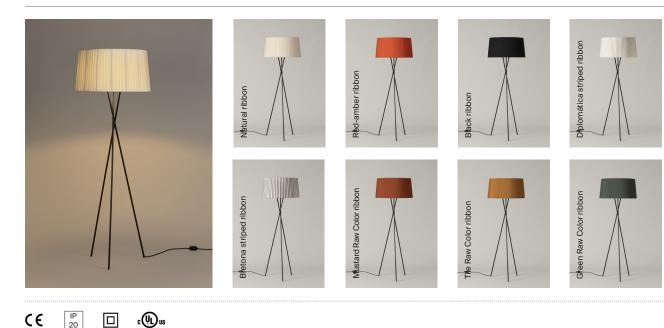

As the Trípode family has grown to meet different needs, so have its taping options. In 2013, together with the Raw Color studio in Eindhoven (Holland), new colours were developed based on three yarns: tile, mustard yellow and forest green, which were added to the basic colours in force since 1994: raw white, amber red and black. In 2022, for its 25th anniversary, we presented two new options designed by textile expert Júlia Esqué. The collaboration consists of an intervention resulted in the Diplómatica striped ribbon and the Bretona striped ribbon, two typologies that bring rhythm and personality.

## **General description:**

Black metal structure.

Natural, red-amber, black, Diplomática striped or Bretona striped ribbon lampshade, or tile, mustard or green Raw Color ribbon. Electric cable length: 2,5 m / 97.5"