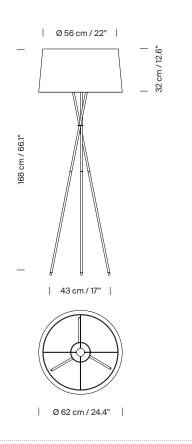

ctric cable length: 2,5 m / 97.5"

# Approximate weight (unpacked):

4 kg / 8.8 lb

### **Technical information:**

Includes dimmable light source (CE market): LED bulb: 12 W / 1.521 lm / 2700K E27 - E26 / Max. hgt. 160 mm / 6.3" / Max. power 100 W

Dimmer included (dimmable light source required). Suitable only for indoor use. Always use the light source recommended or equivalent.

Input voltage: 100, 120, 230 Vac. (50 Hz / 60 Hz). According to destination.



## Regulations:

CE

UNE-EN 60598 UNE-EN 55015 UNE-EN 60529

UL Dry location only UL-153 E-352592

## Maintenance:

Clean with a smooth cloth. Do not use ammonia, solvents or abrasive cleaning products.

#### Others

The lamp is delivered in different packages.

The assembly instructions are delivered with the product.

### Model:







# **Collection:**

Table lamps



Trípode G6 / M3

Floor lamps



Trípode G5

Pendant lamps

 $\epsilon$ 



GT5 / GT6



GT7



GT1000 / GT1500



Comodín