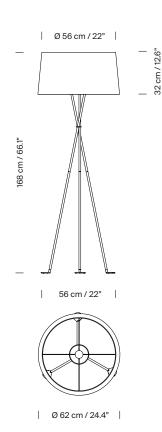

## **General description:**

Black metal structure.

Natural, red-amber, black, Diplomática striped or Bretona striped ribbon lampshade, or tile, mustard or green Raw Color ribbon. Electric cable length: 2,5 m / 97.5"

# Approximate weight (unpacked):

4 kg / 8.8 lb

### **Technical information:**

Includes dimmable light source (CE market): LED bulb: 12 W / 1.521 lm / 2700K E27 - E26 / Max. hgt. 160 mm / 6.3" / Max. power 100 W

Dimmer included (dimmable light source required). Suitable only for indoor use. Always use the light source recommended or equivalent.